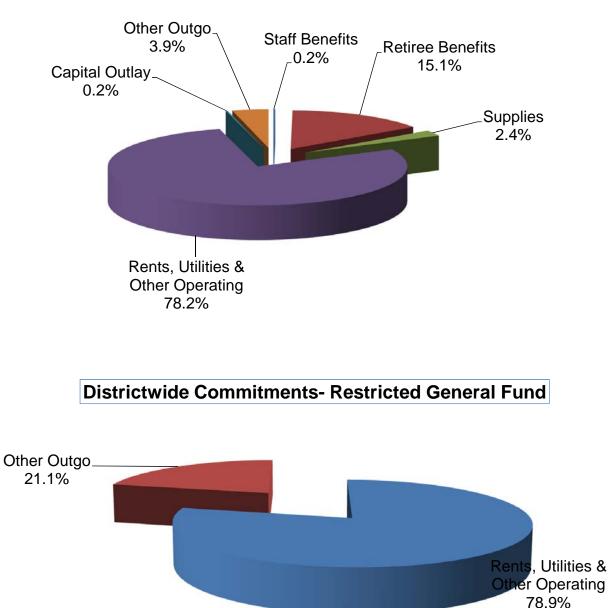

0,000          |
| 79 Dedicated Reserves                          | 0           | 0               | 0               | 0                   | 0                  |
| Object Group 7000 Total                        | \$215,434   | \$1,189,065     | \$1,190,202     | \$2,050,383         | \$2,398,099        |
|                                                |             |                 |                 |                     |                    |
| Total Expenditures                             | \$580,225   | \$1,218,602     | \$1,133,742     | \$2,829,383         | \$11,427,585       |
|                                                | ····        | r / -/          | * / /           | ÷ ,,                | . , , ,            |

#### **Districtwide Commitments- Unrestricted General Fund**



# Adoption Budget Supplemental Funds

#### GROSSMONT-CUYAMACA COMMUNITY COLLEGE DISTRICT REVENUE & TRANSFERS - Summary By Site PROVIDED BY COLLEGE BOOKSTORE OPERATIONS

| Revenue & Transfers to Sites:           | Actual<br>11/12 | Actual<br>12/13 | Actual<br>13/14 | Actual<br>14/15 | Actual<br>15/16 | Tentative<br>Budget<br>16/17 | Adoption<br>Budget<br>16/17 |
|-----------------------------------------|-----------------|-----------------|-----------------|-----------------|-----------------|------------------------------|-----------------------------|
| Grossmont College                       |                 | ,               |                 |                 |                 |                              |                             |
| Commission Distributions                |