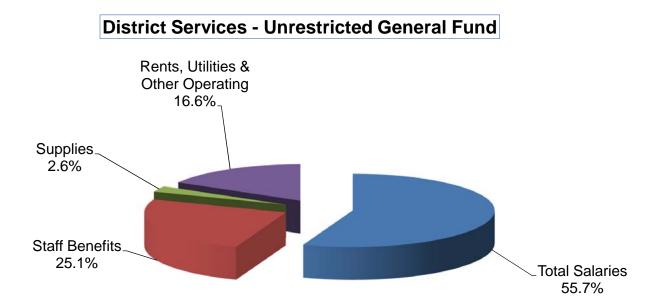

#### **Total All Sites - Unrestricted General Fund Income**

#### **Total All Sites - Restricted General Fund Income**