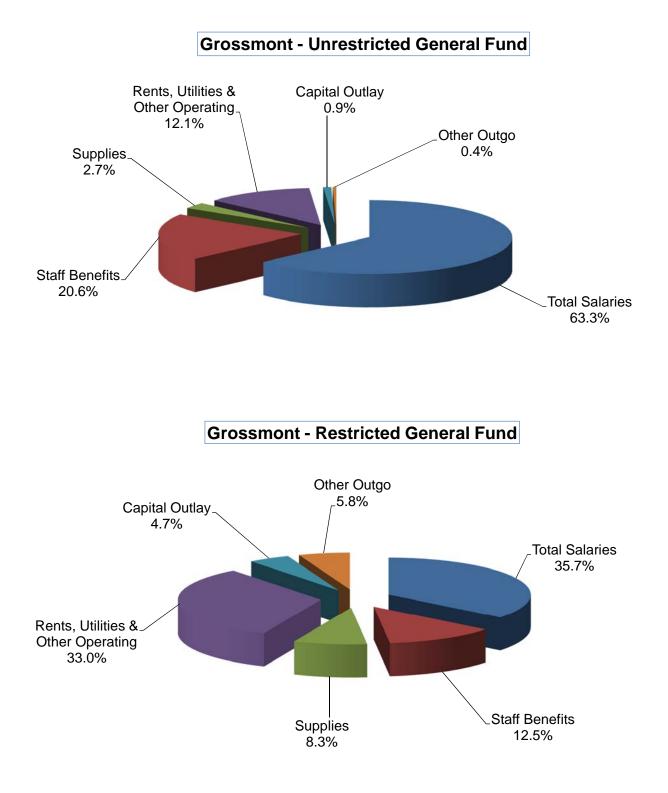

#### **Total All Sites - Unrestricted General Fund Income**

#### **Total All Sites - Restricted General Fund Income**