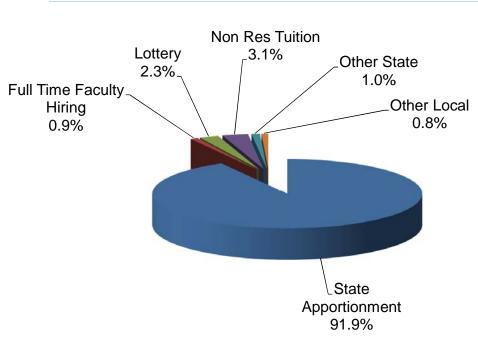

mmitments                     | 69,260          | 33,582          | 0               | 8,149,703                    | 0                           |
| Health Services                             | 0               | 0               | 0               | 0                            | 0                           |
| Parking Fund                                | 212,796         | 0               | 0               | 0                            | 0                           |
| Contingency Reserve                         | N/A             | N/A             | N/A             | N/A                          | N/A                         |
| Total Ending Balance                        | \$1,829,147     | \$2,817,683     | \$15,774,560    | \$8,149,703                  | \$0                         |



#### **Total All Sites - Unrestricted General Fund Income**

#### **Total All Sites - Restricted General Fund Income**



#### Grossmont-Cuyamaca Community College District Income Statement - General Fund Combined

| INCOME:                                        | Actual<br>13/14  | Actual<br>14/15  | Actual<br>15/16  | Tentative<br>Budget<br>16/17 | Adoption<br>Budget<br>16/17 |
|------------------------------------------------|------------------|------------------|------------------|------------------------------|-----------------------------|
| Federal:<br>Categorical Funds<br>Other Federal | \$1,963,232<br>0 | \$2,349,115<br>0 | \$3,019,168<br>0 | \$4,126,394<br>0             | \$4,590,464<br>0            |
| Total Federal                                  | \$1,963,232      | \$2,34