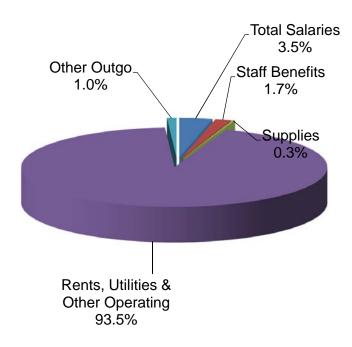

#### **Total All Sites - Unrestricted General Fund Income**

#### **Total All Sites - Restricted General Fund Income**