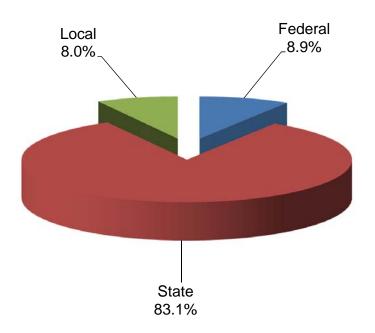

|
| Health Services                             | 0               | 0               | 0               | 0                            | 0                           |
| Parking Fund                                | 212,796         | 0               | 0               | 0                            | 0                           |
| Contingency Reserve                         | N/A             | N/A             | N/A             | N/A                          | N/A                         |
| Total Ending Balance                        | \$1,829,147     | \$2,817,683     | \$15,774,560    | \$8,149,703                  | \$0                         |



#### **Total All Sites - Unrestricted General Fund Income**

#### **Total All Sites - Restricted General Fund Income**



#### Grossmont-Cuyamaca Community College District Income Statement - General Fund Combined

| INCOME:                                        | Actual<br>13/14  | Actual<br>14/15  | Actual<br>15/16  | Tentative<br>Budget<br>16/17 | Adoption<br>Budget<br>16/17 |
|------------------------------------------------|------------------|------------------|------------------|------------------------------|-----------------------------|
| Federal:<br>Categorical Funds<br>Other Federal | \$1,963,232<br>0 | \$2,349,115<br>0 | \$3,019,168<br>0 | \$4,126,394<br>0             | \$4,590,464<br>0            |
| Total Federal                                  | \$1,963,232      | \$2,349,115      | \$3,019,168      | \$4,126,394                  | \$4,590,464                 |
| State Apportionment: