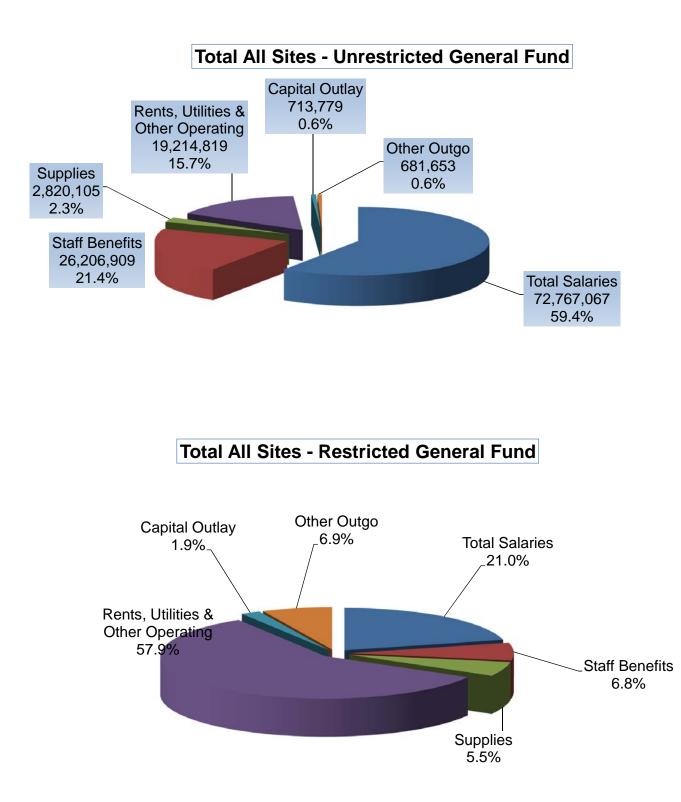

#### **Total All Sites - Unrestricted General Fund Income**

#### **Total All Sites - Restricted General Fund Income**