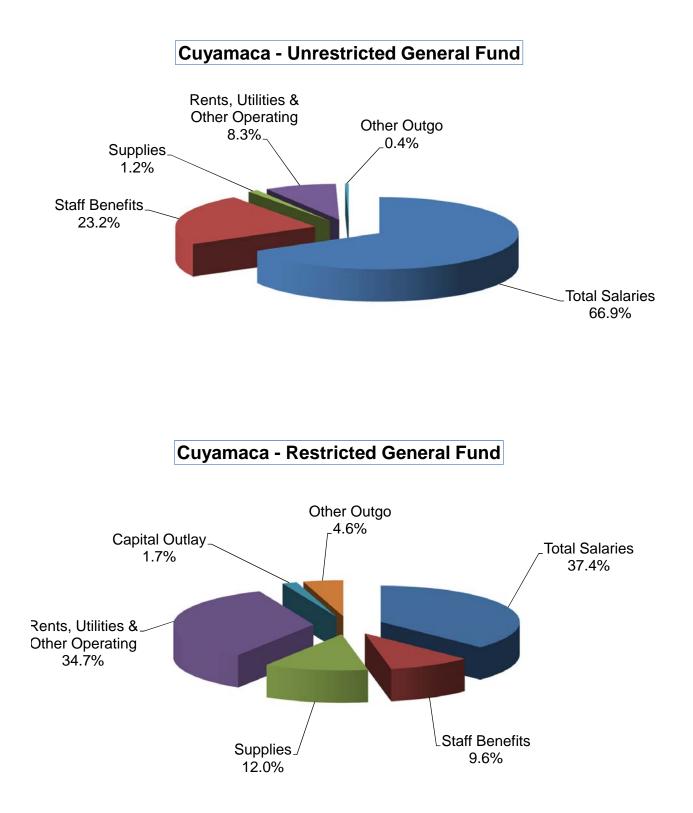

#### **Total All Sites - Unrestricted General Fund Income**

#### **Total All Sites - Restricted General Fund Income**